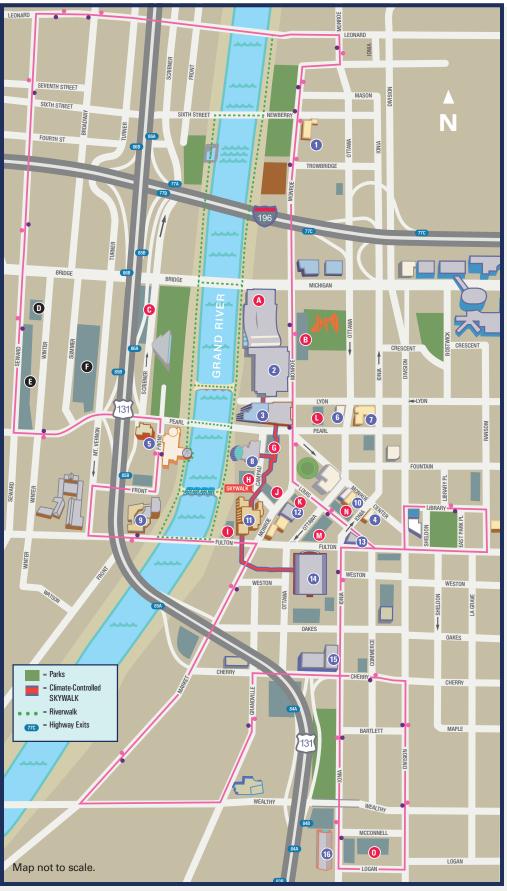

# DOWNTOWN GRAND RAPIDS PARKING

### **Downtown Hotels & Venues**

- 1 Embassy Suites by Hilton, 710 Monroe Ave NW
- 2 DeVos Place Convention Center, 303 Monroe Ave NW
- 3 Amway Grand Plaza, Curio Collection by Hilton, 187 Monroe Ave NW
- The Finnley Hotel, 65 Monroe Center NW
- Holiday Inn Downtown, 310 Pearl St NW
- 6 Homewood Suites by Hilton, 161 Ottawa Ave NW
- 140 Ottawa Ave NW
- 3 JW Marriott Grand Rapids, 235 Louis St NW
- Eberhard Center, 301 W Fulton St
- CityFlats Hotel, 83 Monroe Center NW
- 11 Downtown Courtyard by Marriott, 11 Monroe Ave NW
- 12 AC Hotel by Marriott, 50 Monroe Ave NW
- Residence Inn by Marriott Grand Rapids Downtown, 40 Louis St NW
- 14 Van Andel Arena, 130 W Fulton St
- Canopy by Hilton Grand Rapids Downtown, 131 Ionia Ave SW
- 16 Downtown Market, 435 Ionia Ave SW

### **Downtown Parking Locations and Rates**

- DeVos Place Ramp (8' 2" vehicle height max) \$2/half hour - \$25 max.
  - \$13 evening rate after 5 pm. on weekends and during events
- Government Center Ramp (6' 6" vehicle height max) \$2/half hour - \$24 max. \$12 evening rate after 5 pm and during events
- G Scribner Lot
  - \$5 coin, cash or credit card (pay upon exiting) \$6 event rate
- DASH Shuttle Lot Area 8 \$5 coin, cash or credit card (pay upon exiting) \$6 event rate
- DASH Shuttle Lot Area 9
- \$3 coin, cash or credit card (pay upon exiting) \$6 event rate
- DASH Shuttle Lot Area 7 \$4 coin, cash or credit card (pay upon exiting) \$8 event rate
- Amway Grand Plaza Ramp (6' 8" vehicle height max) \$3/half hour; \$6/1 hour; Day Rate (up to 9 hours) - \$24 Max. Daily Rate - \$32; Overnight Parking for registered guests - \$41 Valet Parking - \$45; New day starts at 4 am; Lost Ticket - \$68
- (1) JW Marriott Ramp (7' 2" vehicle height max) \$3/half hour; \$6/1 hour; Day Rate (up to 9 hours) - \$24 Max. Daily Rate - \$32; Overnight Parking for registered guests - \$41 Valet Parking - \$45; New day starts at 4 am; Lost Ticket - \$68
- Courtyard Marriott Ramp (6' 8" vehicle height max) \$4/1 hour; Day Rate (up to 8 hours) - \$25 Max. Daily Rate - \$32; Overnight Parking for registered guests - \$29 New day starts at 4 am
- Louis Campau Ramp (6' 6"vehicle height max) \$2/half hour - \$24 max. \$12 evening rate after 5 pm and during events
- **AC Hotel Parking Lot**
- Overnight Parking for registered guests \$29 Ellis Midtown Ramp (6' 7" vehicle height max) \$3/half hour: \$30 max.
  - \$17 evening max rate after 5 pm Overnight rate is \$38 per day
- Ottawa Fulton Ramp (8' 0" vehicle height max) \$2/half hour - \$24 max.
  - \$15 evening rate after 5 pm, on weekends and during events
- Monroe Center Ramp (8' 2" vehicle height max) (60 minutes free parking before 6 pm) \$2/half hour; \$24 max.
  - \$8 evening rate after 5 pm, on weekends and during events
- McConnell Lot

\$1/hour - \$10 max

\$8 evening rate after 5 pm, on weekends and during events NOTE: Above prices subject to change.

DASH Stops - Clockwise
DASH Stops Counterclockwise